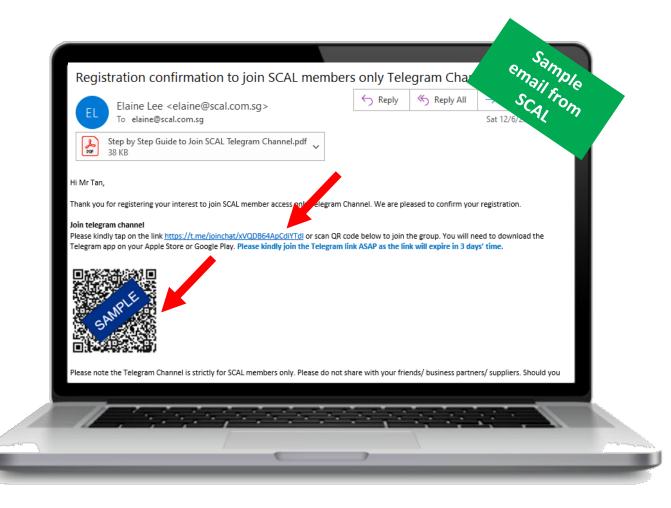

- If you are using desktop to access your email, please kindly copy the invitation link in our SCAL email, paste to your mobile web browser such as Safari (Apple user), Google Chrome (Android user) etc and hit enter. Alternatively, you may scan the QR code shown on our email using your mobile.
- If you are using mobile to access your email, simply tap onto the invitation link.