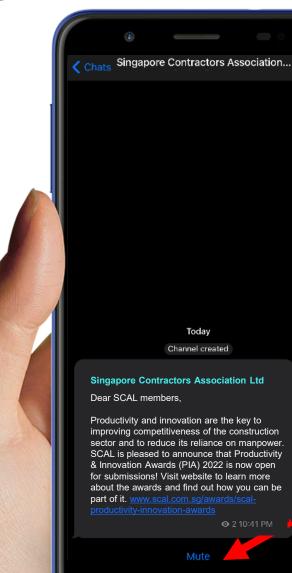

All pictures shown are for illustration purpose only. Actual screen may vary due to different mobile device.

- Congratulations, you have successfully subscribed to our channel.
- To ensure you stay up-to-date, we strongly encourage to <u>not</u> select "Mute" notification.