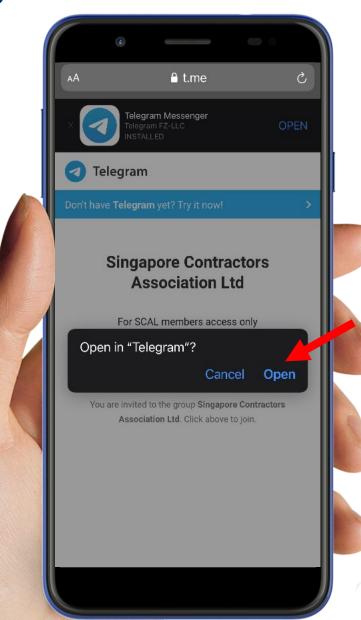

• Tap "Open" and you will be re-directed to Telegram App.

All pictures shown are for illustration purpose only. Actual screen may vary due to different mobile device.

- You are now in Telegram.
- An auto message will prompt to "Join" or "Cancel".
- Please tap "Join".