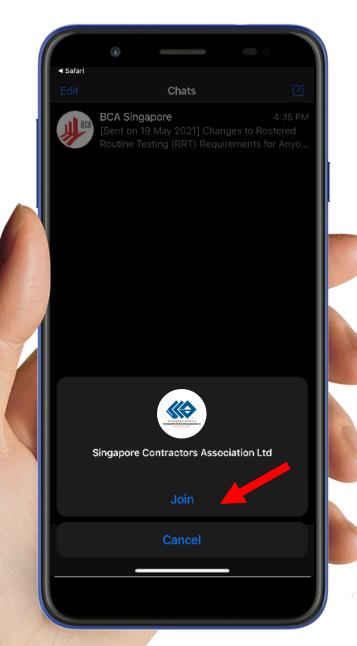

• Tap "Open" and you will be re-directed to Telegram App.

All pictures shown are for illustration purpose only. Actual screen may vary due to different mobile device.

- You are now in Telegram.
- An auto message will prompt to "Join" or "Cancel".
- Please tap "Join".