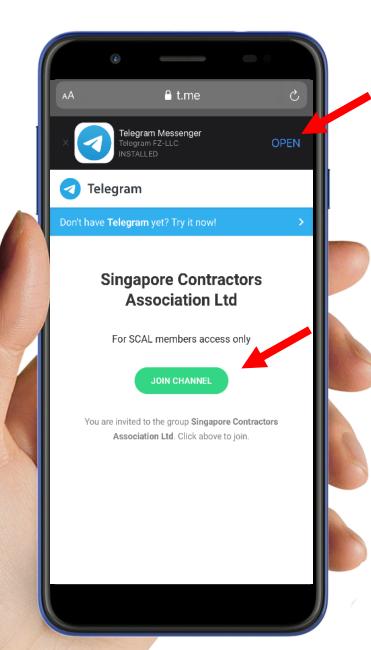

- If you already have Telegram app downloaded on your mobile, tap on the green button "Join Channel".
- Or else, you will be prompted to download Telegram app which usually appears at the top of the screen.
- If you did not receive the prompt, please exit from the page, proceed to Apple Store (for iPhone user) or Google Play (for Android user), search "Telegram" and click download.
- Repeat step 1 once the app has been downloaded to your mobile device.